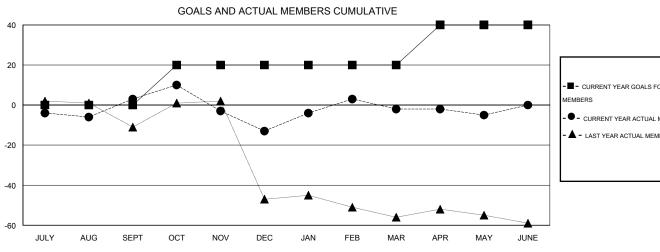

| J |                              |                    | Members                             |                    |                  |  |
|---|------------------------------|--------------------|-------------------------------------|--------------------|------------------|--|
| ╽ | RESULTS FOR 2014-2015        |                    |                                     |                    |                  |  |
|   | QUARTER                      | NEW MEMBER<br>GOAL | CHARTER AND<br>NEW MEMBERS<br>ADDED | DROPPED<br>MEMBERS | NET<br>GAIN/LOSS |  |
|   | JULY/AUG/SEPT<br>OCT/NOV/DEC | 0<br>20            | 18<br>35                            | 15<br>51           | 3<br>-16         |  |
|   | JAN/FEB/MAR<br>APR/MAY/JUNE  | 0<br>20            | 33<br>21                            | 22<br>24           | 11<br>-3         |  |

## GOALS AND ACTUAL NEW CLUBS CUMULATIVE

| -■- CURRENT YEAR GOALS    | FOR NEW    |
|---------------------------|------------|
| MEMBERS                   |            |
|                           |            |
| - CURRENT YEAR ACTUA      | IL MEMBERS |
| - A - LAST YEAR ACTUAL MI | EMBERS     |
|                           |            |
|                           |            |
|                           |            |
|                           |            |
|                           |            |
|                           |            |
|                           |            |
|                           |            |